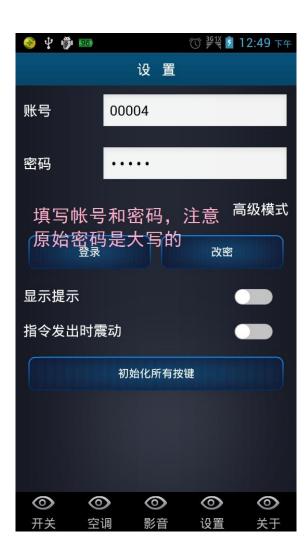

## [Instructions]:

K3 very simple to use, in the most common router dial-up router, plug and play!

First, the K3 with a network cable to the router, wait, yellow light, K3 online success.

Second, the phone scan code installed APP, run, account number and password on the product label, you can control the network completely without any settings.

Iphone mobile phone but also to Apple Store search for "remote cloud" Downloading APP.

Click on the "switch" to switch to switch control page, you can phone the remote lights up!

K3 connection very flexible connection to different needs are different, almost can control all electrical equipment, even non-electrical appliances also can be controlled.