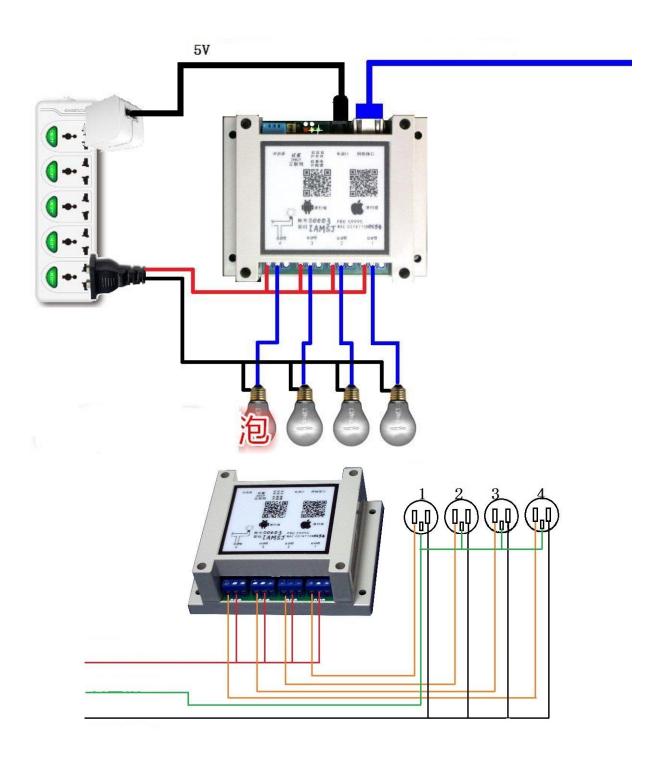

## [Instructions]:

K3 very simple to use, in the most common router dial-up router, plug and play!

First, the K3 with a network cable to the router, wait, yellow light, K3 online success.

Second, the phone scan code installed APP, run, account number and password on the product label, you can control the network completely without any settings.

Iphone mobile phone but also to Apple Store search for "remote cloud" Downloading APP.





Click on the "switch" to switch to switch control page, you can phone the remote lights up!



K3 connection very flexible connection to different needs are different, almost can control all electrical equipment, even non-electrical appliances also can be controlled.



The following are several common connection: