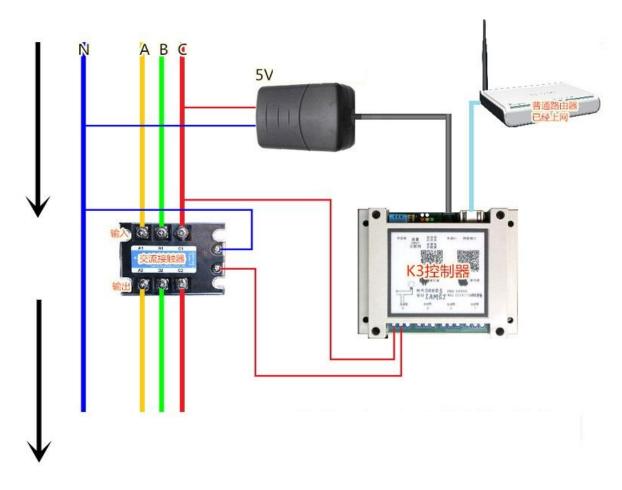

## [Instructions]:

K3 very simple to use, in the most common router dial-up router, plug and play!

First, the K3 with a network cable to the router, wait, yellow light, K3 online success.

Second, the phone scan code installed APP, run, account number and password on the product label, you can control the network completely without any settings.

Iphone mobile phone but also to Apple Store search for "remote cloud" Downloading APP.





Click on the "switch" to switch to switch control page, you can phone the remote lights up!



K3 connection very flexible connection to different needs are different, almost can control all electrical equipment, even non-electrical appliances also can be controlled.



The following are several common connection: