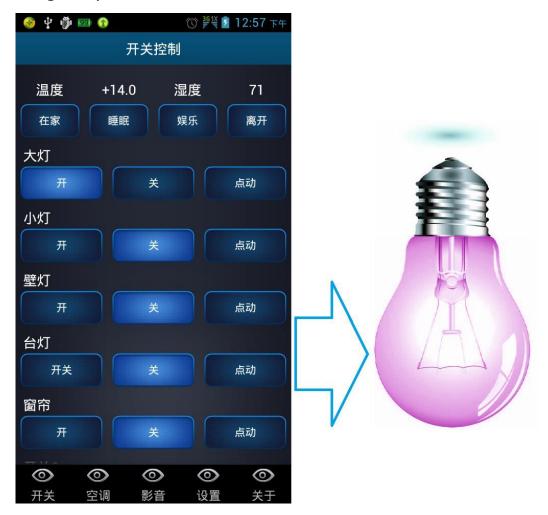

Iphone mobile phone but also to Apple Store search for "remote cloud" Downloading APP.

Click on the "switch" to switch to switch control page, you can phone the remote lights up!

K3 connection very flexible connection to different needs are different, almost can control all electrical equipment, even non-electrical appliances also can be controlled.